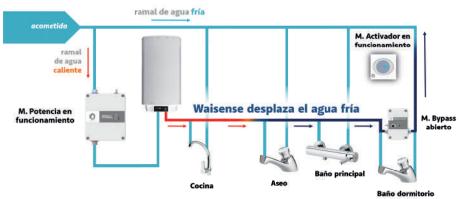

# CÓMO SE USA

To use the system you only need a WAISENSE KIT, consisting of 3 modules: Power, Bypass and Activator. By simply passing your hand over the WAISENSE Activator, the hot water recirculation starts in the installation. When the water reaches the desired temperature for consumption, the WAISENSE Activator lights up red, indicating that the water is available for use. The next step is to open the tap and hot water will flow directly out - without having wasted a single drop!

When hot water is going to be used, the WAISENSE Activator is triggered to start the recirculation of the system. During this process the Power Module drives the cold water in the hot water pipes to the Bypass Module, where it is returned to the circuit, without the need for additional pipes or water tanks. As soon as the water reaches the desired temperature, the Bypass Module stops the recirculation and the Activator signals the end of recirculation.