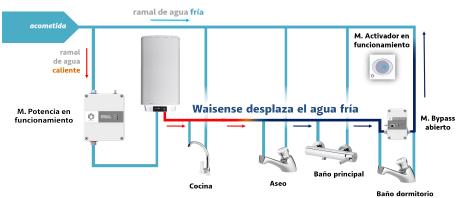

## How does it work?

To enjoy the benefits of WAISENSE at all points of the installation (kitchen, washbasins, showers, ...), you just need to install a single WAISENSE BASIC KIT. Additional modules are available to extend the range and scope of the benefits.

When hot water is going to be used, the WAISENSE Activator is triggered to start the recirculation of the system. During this process the Power Module drives the cold water in the hot water pipes to the Bypass Module, where it is returned to the circuit, without the need for additional pipes or water tanks. As soon as the water reaches the desired temperature, the Bypass Module stops the recirculation and the Activator signals the end of recirculation.